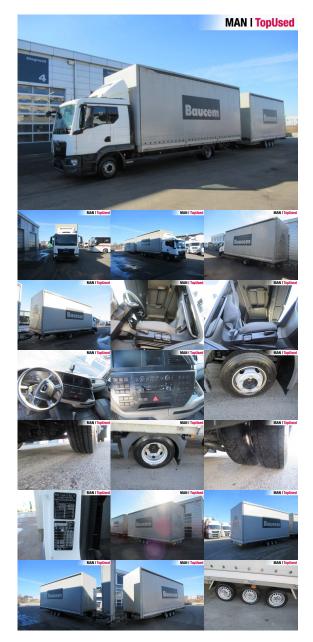

# MAN TGL 8.190 4X2 BL CH

#### SH00420225SH00560225

| Curtainsider        |
|---------------------|
| 03/2022             |
| 140kW (190 HP)      |
| 87606 km            |
| Otopeni - MHS Truck |
| Service             |

## **BASIC DATA**

| Brand         | MAN          |
|---------------|--------------|
| Model serie   | TGL          |
| Model variant | TGL TG3      |
| Body type     | Curtainsider |
| Colours       | grey         |
| Driver's cab  | TN           |

## **TECHNICAL DATA**

| Power        | 140 kW (190 HP)     |
|--------------|---------------------|
| Fuel         | Diesel              |
| Gearbox type | Manual              |
| Wheel drive  | 4x2                 |
| Suspension   | Leaf air suspension |
| Axles        | 2 axles             |

Price

Offer Date

**53,339 EUR** (net) **64,540 EUR** (gross) 16.08.2025

| GVW               | 7,490 kg         |
|-------------------|------------------|
| Rear overhang     | 3075 mm          |
| Wheel base        | 5550 mm          |
| Fuel tank         | AdBlue: 35 I     |
|                   | Fuel tank: 180 l |
| Emission category | Euro6            |