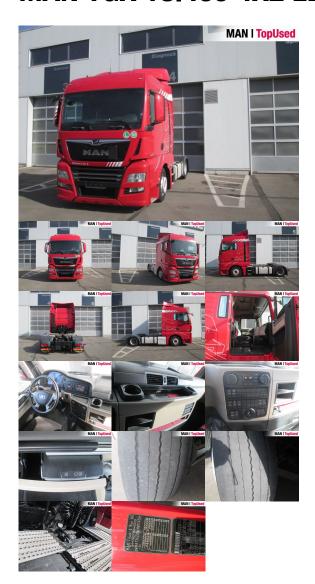

# **MAN TGX 18.460 4X2 LLS-U**

### **BASIC DATA**

Brand MAN

Model serie TGX

Model variant TGX TG2

Body type Tractor unit (Mega)

Colours red
Driver's cab XLX

Berths 2 berths

### **TECHNICAL DATA**

Power 338 kW (460 HP)

Fuel Diesel

Gearbox type Automatic

Wheel drive 4x2

Suspension Air suspension

Axles 2 axles

# **WEIGHTS AND MEASURES**

GVW 18,000 kg

Rear overhang 800 mm

Wheel base 3600 mm

Fuel tank AdBlue: 60 l

Fuel tank: 480 l

Fuel tank: 480 l

Emission category Euro6