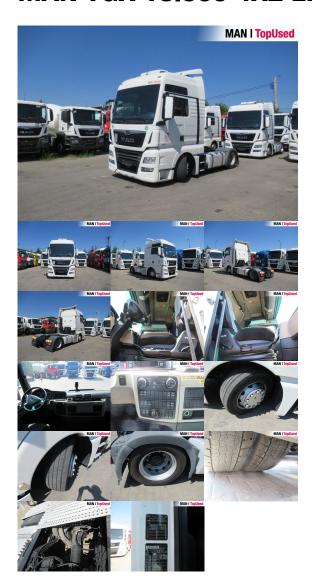

### **MAN TGX 18.500 4X2 LLS-U**

#### SH05230724

Price **26,400 EUR** (net)

**31,416 EUR** (gross)

Offer Date 26.04.2025

Body type Tractor unit
1st reg. 05/2019

Power 368kW (500 HP)

Mileage 664888 km

Storage location Otopeni - MHS Truck